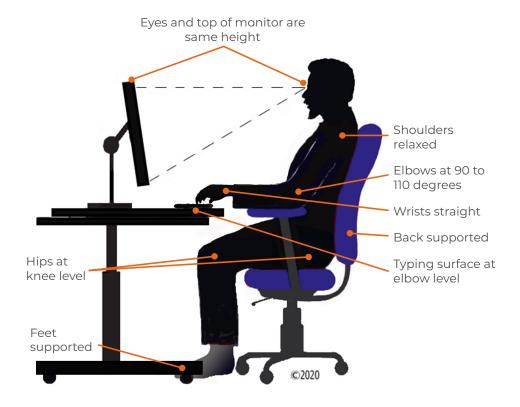

## STATE COMPENSATION IN SURANCE FUND

## **Home Office Ergonomics Instructions**

## How to use State Fund's Home Office Ergonomics Questionnaire and Home Office Follow-Up Form

- 1. Have the employee complete, and return the Home Office Ergonomics Questionnaire.
- 2. Review the completed Home Office Ergonomics Questionnaire and pictures.
- 3. Contact the employee to review the Home Office Ergonomics Questionnaire for any needed clarification.
- 4. Complete the Home Office Ergonomics Follow-Up Form, and use the "NOTES" section to address "NO" answers.
- 5. Provide recommendations as needed.
- 6. Perform a 30-day follow-up to ensure the recommendations have been implemented and are effective.

## What We're Looking For: