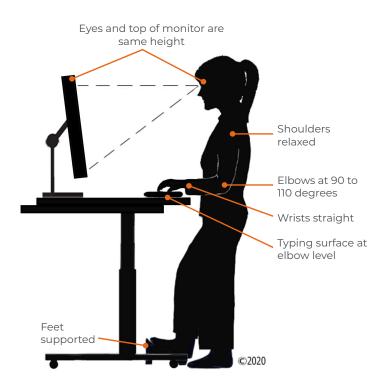

## STATE COMPENSATION IN SURANCE FUND

## **Home Office Ergonomics Instructions**

## How to use State Fund's Home Office Ergonomics Questionnaire and Home Office Follow-Up Form

- 1. Have the employee complete, and return the Home Office Ergonomics Questionnaire.
- 2. Review the completed Home Office Ergonomics Questionnaire and pictures.
- 3. Contact the employee to review the Home Office Ergonomics Questionnaire for any needed clarification.
- 4. Complete the Home Office Ergonomics Follow-Up Form, and use the "NOTES" section to address "NO" answers.
- 5. Provide recommendations as needed.
- 6. Perform a 30-day follow-up to ensure the recommendations have been implemented and are effective.

## What We're Looking For: